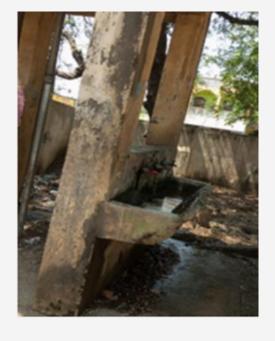

### **CSR REGISTRATION**

Smile Welfare Foundation was officially registered with **Ministry of Corporate Affairs** – Govt of India to undertake CSR activities on **04 March 2024**.

Mamandur and Vembakkam Government Hr. Sec. Schools of Tiruvanamali district are Smile's partner schools in development. During March 2024 preliminary assessment was done in both the schools for <u>Atchaya</u> project implementation.