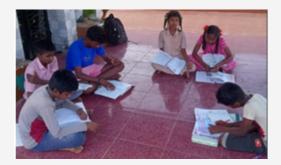

### SMILE WELFARE FOUNDATION

NEWSLETTER | MARCH 24

**83** children are attending evening coaching classes from 3 **Punnagai Palam** centres at **Cheyyar**. Children prepared to appear for theor 10th board exams.

Punnagai Paalam's Vazhikatti module was revisited and revised, final version is getting ready for print.